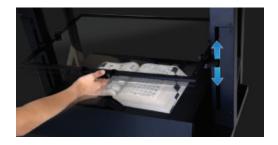

#### Vertical-moving glass for thick materials

Instead of having a rotating point, the glass of BookDrive N can be freely moved vertically to provide a nice flattening effect on both thin materials such as a sheet of paper as well as thick, old books equally well.