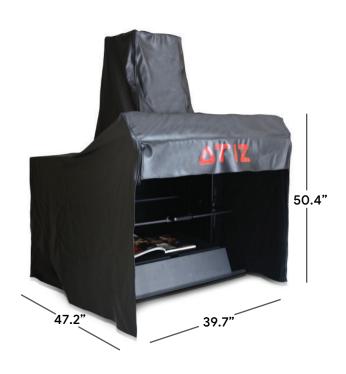

#### **Dimension**

Height: 50.4 incthes (128 cm)
Width: 39.7 inches (100 cm)
Depth: 47.2 inches (120 cm)
Weight: 99 lbs (45 kg)

Headquarter

Atiz Innovation Co., Ltd. P: +66 2683 6600

729/26-27 Ratchadaphisek Rd. Yannawa, Bangkok 10120 Thailand