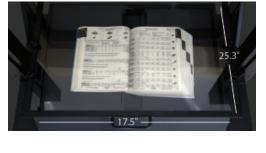

### As large as A2

BookDrive N max page size support is  $17.51 \times 25.39$  inches ( $44.5 \times 64.5$  cm) so it can eas- ily scan materials as large as A2 Quite handy when you want to scan things like large maps.