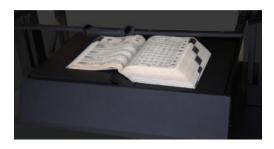

## Adjustable cradle

The adjustable cradle has mechanism inside to support and protect the bindings of your books as well as provide the flattening effect for both sides of the page.