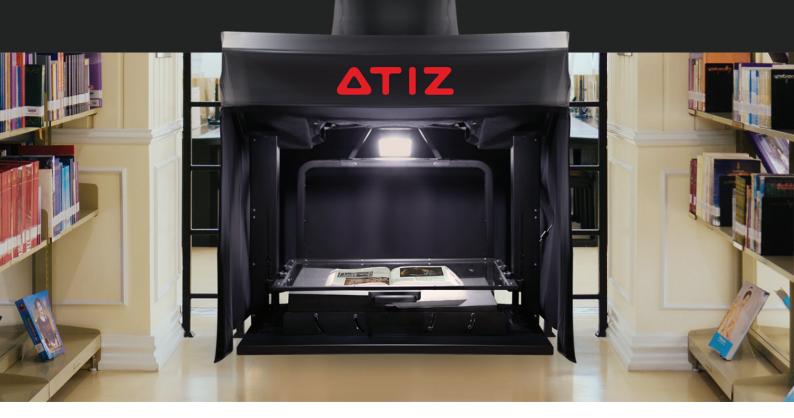

# **BookDrive N**

Flat-plane A2

- Smart, Adjustable Cradle
- **Ø** Ergonomic Design
- ✓ Vertical Moving Glass
- Larger than A2 size
- Advanced lighting system