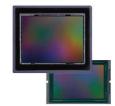

#### Scan with 50.6M pix sensor!!

Scanning with a high resolution image sensor is instantaneous regardless of page size. Optical core is removable and upgradeable meaning